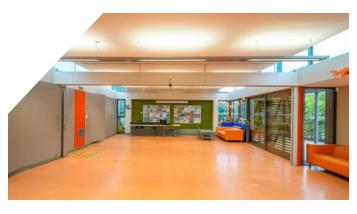

#### THE HUB - EAST SIDE

#### Features include:

- 93m2 large community space
- Café & toilet facilities
- Centrally located in the East Side of the park