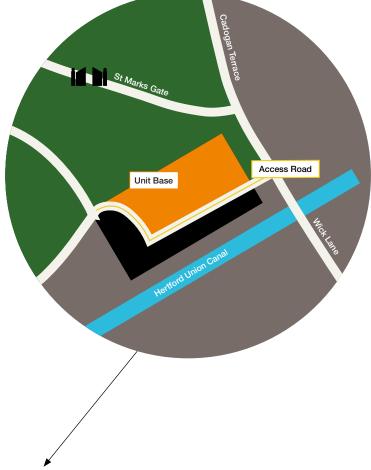

## ST MARK'S GATE CAR PARK

Cadogan Terrace, Bow, London, E9 5HP

#### Acesss

- Gated & secure
- No vehicle movement between 07:00 22:00
- Car Park has x35 car spaces and is approx. 50m x 35m
- Access must be maintained at all times for TH Council / Contractors, Park Rangers, and disabled members of the public

A minimum of 5 working days notice is required to suspend the car parks

Bays kept clear for LBTH / Public

Bays used for Unit Base

Access road to remain clear

#### Cost

St Mark's Gate Car Park: £1,500 + VAT

Location Admin Fee: £150/£200 + VAT

Security Deposit: £500