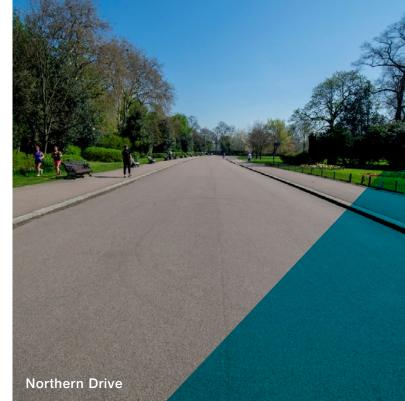

## **WEST SIDE**

1

- (w) Southern Drive and Northern Drive (wide tree lined roads)
- wz Shore Place Field (large quiet field)
- (w3) Rose Gardens (lovely rose garden)
- W4) Night Walk (lovely road with period lamp posts)
- ws The Glade (private and secluded area)
- Sulkin Gardens (lovely flower garden)
- (w7) Chinese Pagoda & Ornate Bridges