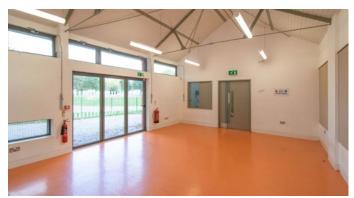

#### THE HUB - EAST SIDE

#### Features include:

- 93m2 large community space
- Café & toilet facilities
- Centrally located in the East Side of the park