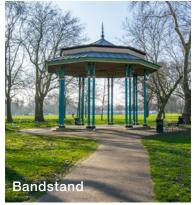

- (EI) Bandstand
- (E2) Burdett Coutts Monument (Victorian drinking fountain)
- (E3) East Fishing Lake
- (E4) Sport Pitches (tennis, football, cricket, bowls season dependent)
- (E5) Old English Gardens
- (E6) Adventure Playground
- (E7) Hub Building (holding area)
- Skate Park
- (E9) Model Boating Lake
- (E10) Athletic Track (including long jump and outdoor gym)