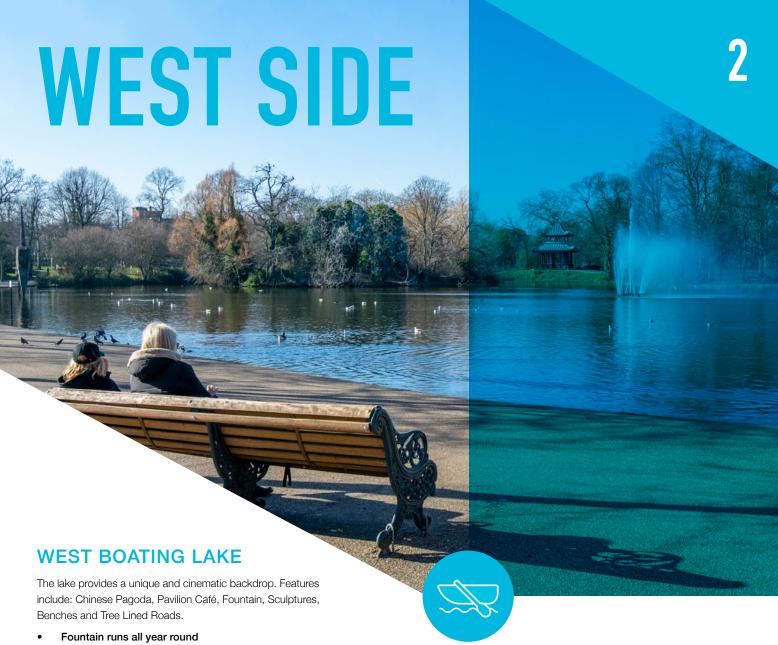

## **WEST SIDE**

1

- (w) Southern Drive and Northern Drive (wide tree lined roads)
- wz Shore Place Field (large quiet field)
- (w3) Rose Gardens (lovely rose garden)
- W4) Night Walk (lovely road with period lamp posts)
- ws The Glade (private and secluded area)
- Sulkin Gardens (lovely flower garden)
- (w7) Chinese Pagoda & Ornate Bridges