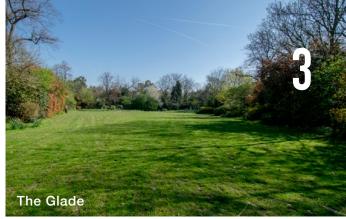

## **WEST SIDE**

1

- (w) Southern Drive and Northern Drive (wide tree lined roads)
- wz Shore Place Field (large quiet field)
- (w3) Rose Gardens (lovely rose garden)
- W4) Night Walk (lovely road with period lamp posts)
- ws The Glade (private and secluded area)
- Sulkin Gardens (lovely flower garden)
- (w7) Chinese Pagoda & Ornate Bridges