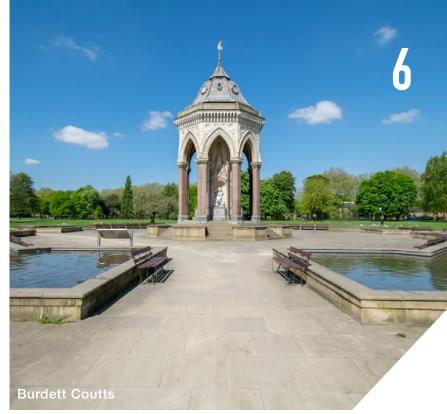

- (EI) Bandstand
- (E2) Burdett Coutts Monument (Victorian drinking fountain)
- (E3) East Fishing Lake
- (E4) Sport Pitches (tennis, football, cricket, bowls season dependent)
- (E5) Old English Gardens
- (E6) Adventure Playground
- (E7) Hub Building (holding area)
- Skate Park
- (E9) Model Boating Lake
- (E10) Athletic Track (including long jump and outdoor gym)