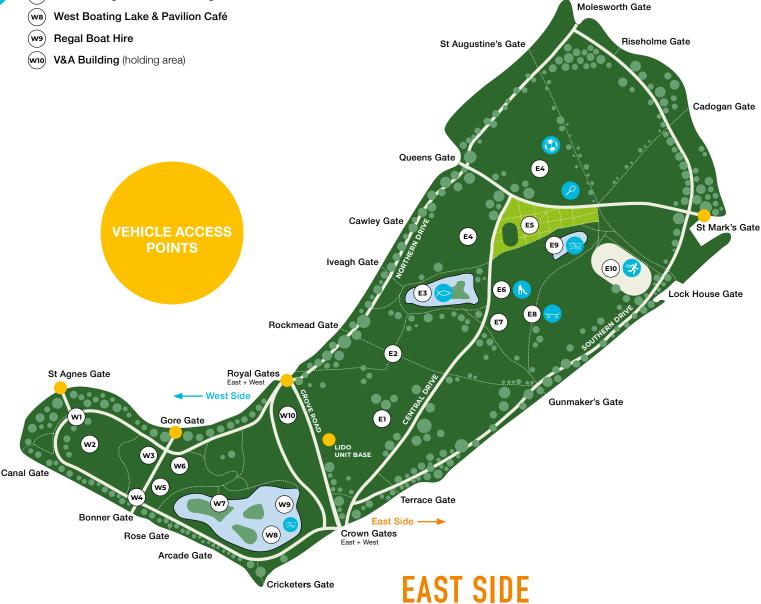

## **WEST SIDE**

1

- (w) Southern Drive and Northern Drive (wide tree lined roads)
- wz Shore Place Field (large quiet field)
- (w3) Rose Gardens (lovely rose garden)
- W4) Night Walk (lovely road with period lamp posts)
- ws The Glade (private and secluded area)
- Sulkin Gardens (lovely flower garden)
- (w7) Chinese Pagoda & Ornate Bridges

- (EI) Bandstand
- (E2) Burdett Coutts Monument (Victorian drinking fountain)
- (E3) East Fishing Lake
- (E4) Sport Pitches (tennis, football, cricket, bowls season dependent)
- (E5) Old English Gardens
- (E6) Adventure Playground
- (E7) Hub Building (holding area)
- Skate Park
- (E9) Model Boating Lake
- (E10) Athletic Track (including long jump and outdoor gym)