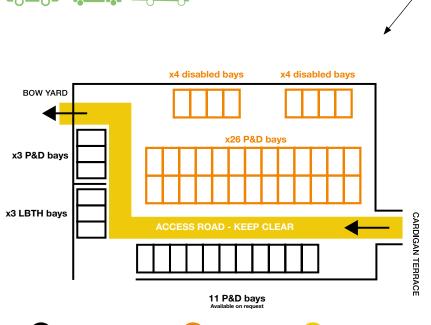

## ST MARK'S GATE CAR PARK

Cadogan Terrace, Bow, London, E9 5HP

#### Acesss

- Gated & secure
- No vehicle movement between 07:00 22:00
- Car Park has x35 car spaces and is approx. 50m x 35m
- Access must be maintained at all times for TH Council / Contractors, Park Rangers, and disabled members of the public

A minimum of 5 working days notice is required to suspend the car parks

Bays kept clear for LBTH / Public

Bays used for Unit Base

Access road to remain clear