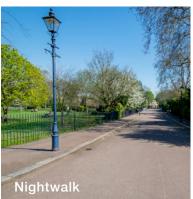

## **WEST SIDE**

1

- (w) Southern Drive and Northern Drive (wide tree lined roads)
- wz Shore Place Field (large quiet field)
- (w3) Rose Gardens (lovely rose garden)
- W4) Night Walk (lovely road with period lamp posts)
- ws The Glade (private and secluded area)
- Sulkin Gardens (lovely flower garden)
- (w7) Chinese Pagoda & Ornate Bridges