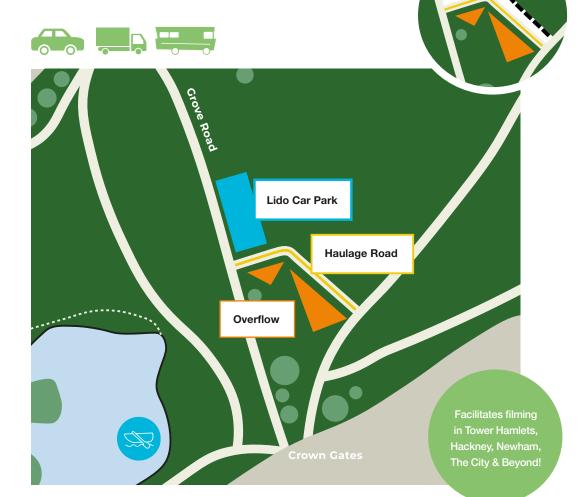

### LIDO ( Grove Road, B

#### **AREAS**

- 1 Lido Car Park
- 2 Haulage Road
- 3 Overflow Area

#### LIDO CAR PARK

- Lido Car Park
- Facilitates approx. 15 20 facilities
- Gated, secure & no time restrictions
- Car Park has 60 bays and is approx. 100m x 20m
- Bookings provide exclusive sole use

#### AULAGE ROAD

Facilitates approx. 30 - 40 cars only

Crew Cars only - Single file parking ONLY along NORTH EDGE. Vehicle access must be maintained

Vehicles are forbidden to park or drive on grass

The Yellow hatched area in front of the gate must be kept clear at all times as used by contractors/council staff accessing the park daily

 No blocking (covering sensors) or leaving the gate to Haulage Road open at any time

SINGLE FILE ONLY

Access fob provided by Tower Hamlets Film Office

#### **OVERFLOW AREA**

• For additional crew car requirements

A minimum of

5 working days

notice is required

to suspend

the car parks