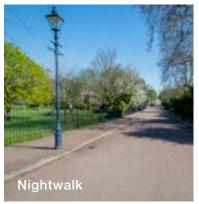

## **WEST SIDE**

- (w) Southern Drive and Northern Drive (wide tree lined roads)
- wz) Shore Place Field (large quiet field)
- (w3) Rose Gardens (lovely rose garden)
- Night Walk (lovely road with period lamp posts)
- The Glade (private and secluded area)
- Sulkin Gardens (lovely flower garden)
- Chinese Pagoda & Ornate Bridges (w<sub>7</sub>)