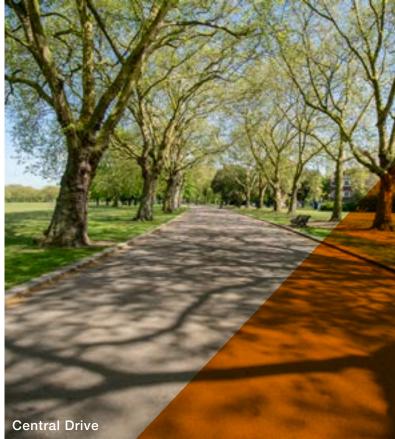

## **WEST SIDE**

- (w) Southern Drive and Northern Drive (wide tree lined roads)
- wz) Shore Place Field (large quiet field)
- (w3) Rose Gardens (lovely rose garden)
- Night Walk (lovely road with period lamp posts)
- The Glade (private and secluded area)
- Sulkin Gardens (lovely flower garden)
- Chinese Pagoda & Ornate Bridges (w<sub>7</sub>)