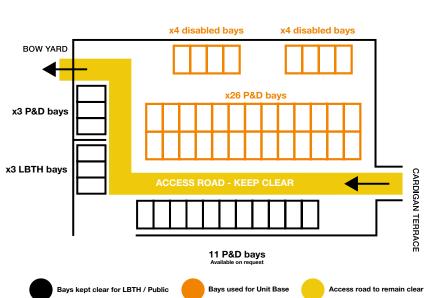

## ST MARK'S GATE CAR PARK

Cadogan Terrace, Bow, London, E9 5HP

#### Acesss

- Gated & secure
- No vehicle movement between 07:00 22:00
- Car Park has x35 car spaces and is approx. 50m x 35m
- Access must be maintained at all times for TH Council / Contractors, Park Rangers, and disabled members of the public