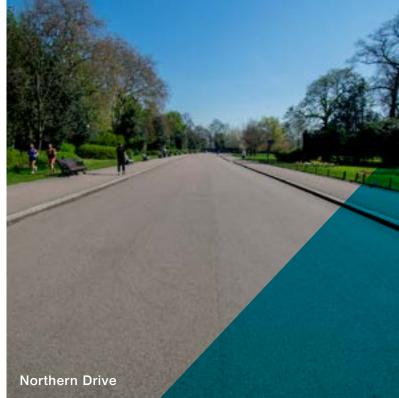

## **WEST SIDE**

- (w) Southern Drive and Northern Drive (wide tree lined roads)
- wz) Shore Place Field (large quiet field)
- (w3) Rose Gardens (lovely rose garden)
- Night Walk (lovely road with period lamp posts)
- The Glade (private and secluded area)
- Sulkin Gardens (lovely flower garden)
- Chinese Pagoda & Ornate Bridges (w<sub>7</sub>)