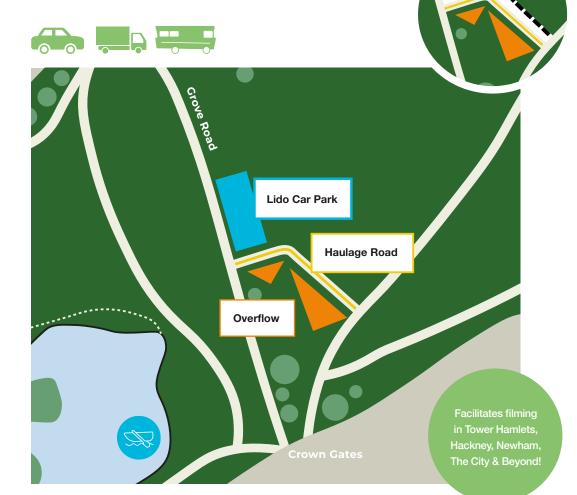

### LIDO ( Grove Road, B

#### **AREAS**

- 1 Lido Car Park
- 2 Haulage Road
- 3 Overflow Area

#### LIDO CAR PARK

- Lido Car Park
- Facilitates approx. 15 20 facilities
- Gated, secure & no time restrictions
- Car Park has 60 bays and is approx. 100m x 20m
- Bookings provide exclusive sole use

#### **AULAGE ROAD**

Facilitates approx. 30 - 40 cars only

Crew Cars only - Single file parking ONLY along NORTH EDGE. Vehicle access must be maintained

Vehicles are forbidden to park or drive on grass

The Yellow hatched area in front of the gate must be kept clear at all times as used by contractors/council staff accessing the park daily

#### Rubbish

All rubbish must be completely removed on departure. Tower Hamlets Film Office must agree if collections are being arranged for the following day(s).

Facilities filming in Tower Hamlets, Hackney, Newham, The City & Beyond!