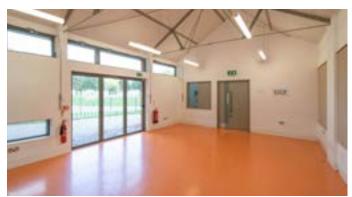

#### VA BUILDING – WEST SIDE

#### Features include:

- 56m2 community space with patio doors
- Small kitchen & toilets
- Chairs and foldaway tables available for use