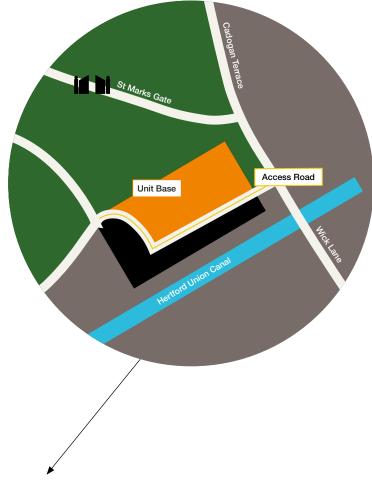

## ST MARK'S GATE CAR PARK

Cadogan Terrace, Bow, London, E9 5HP

#### Acesss

- Gated & secure
- No vehicle movement between 07:00 22:00
- Car Park has x35 car spaces and is approx. 50m x 35m
- Access must be maintained at all times for TH Council / Contractors, Park Rangers, and disabled members of the public