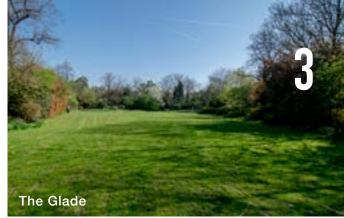

## **WEST SIDE**

- (w) Southern Drive and Northern Drive (wide tree lined roads)
- wz) Shore Place Field (large quiet field)
- (w3) Rose Gardens (lovely rose garden)
- Night Walk (lovely road with period lamp posts)
- The Glade (private and secluded area)
- Sulkin Gardens (lovely flower garden)
- Chinese Pagoda & Ornate Bridges (w<sub>7</sub>)