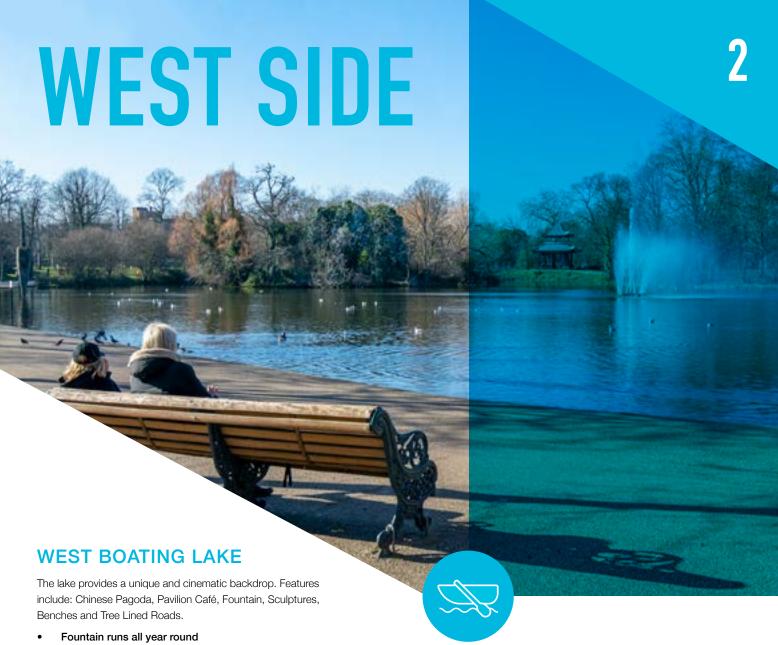

## **WEST SIDE**

- (w) Southern Drive and Northern Drive (wide tree lined roads)
- wz) Shore Place Field (large quiet field)
- (w3) Rose Gardens (lovely rose garden)
- Night Walk (lovely road with period lamp posts)
- The Glade (private and secluded area)
- Sulkin Gardens (lovely flower garden)
- Chinese Pagoda & Ornate Bridges (w<sub>7</sub>)