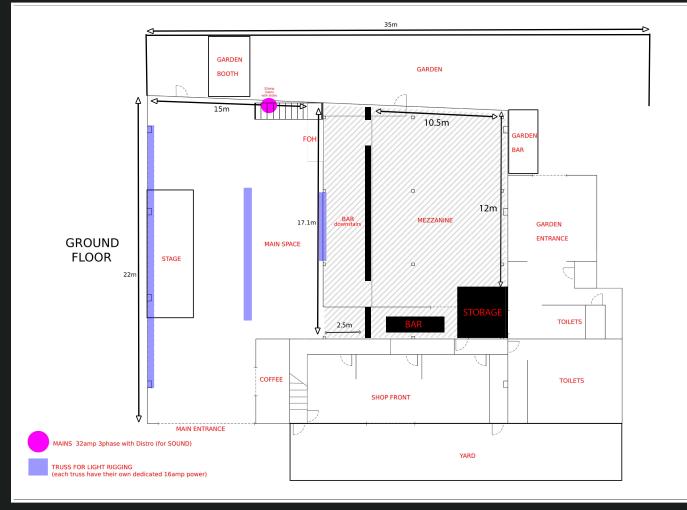

Paky Stormy CC x2 Sunstrips x5 Skypan Light X1 Martin JEM RZ45

### EXTERNAL LIGHTING

May be brought in on request.

Central truss is on an electric winch (Maximum 250kg). 16amp and 13amp power available.

### **PROJECTORS**

#### 2 x Epson EB-2065 XGA 3LCD 5500 Lumens Projector



# TECH SPEC – MAIN SPACE



# TECH SPEC – MEZZANINE

### <u>DJ KIT</u>

2 x Pioneer cdj 2000 nxs2 1 x Mixer DJM 900 nxs2 2 x Technics 1210 mk2

**BOOTH MONITORING** 

RCF art 315-a active x 2

AMPLIFIERS

<u>Qsc cx1102 x2</u>

### SOUND SYSTEM

x2 Martin Audio S218 Subs x2 Martin Audio W3P Tops



# TECH SPEC – GARDEN

DJ KIT 2 x Pioneer CDJ2000 1 x Mixer DJM 900 **BOOTH MONITORING** 

RCF art 315-a active x 2

SOUND SYSTEM

<u>x8 Martin Audio CDD6TX-WR</u> <u>x1 Martin Audio SX210 Sub</u>



# **FLOOR PLAN**



By CLS

# FACILITY DETAILS

### WIFI

We have full wifi across the venue. 100 Mb Dedicated Fibre Internet Service. For anything outside of casual usage we recomened a technician is consulted.

### POWER

We have standard across the venue, for anything outside standard use please contact the production manager prior to event. 16, 32 single & 3-phase available only prior request.

## TOILETS The toilets will be cleaned fully before your event and stocked with supplies.

### TOWELS & STAGE AD-ONS

Promoter to supply

LOAD IN Load in 2h prior event start. If you require access before please contact us in advance to arrange this. This may incur an extra charge

# ACCESS

FACILITIES Colour Factory has level access across the venue. Upon arrival a member of staff will be able to show you level