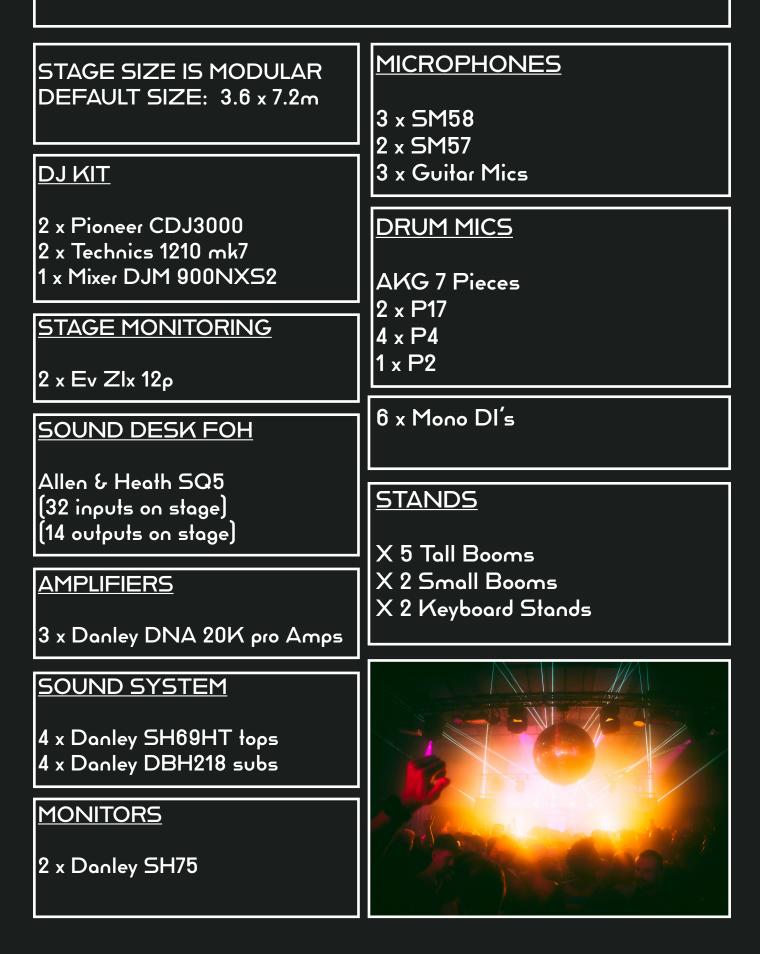

## LIGHTING - MAIN SPACE

LIGHTING DESK Avolites Tiger Touch II

x8 Chauvet R1X x8 Alu Hex Pars 64 x1 Martin Atomic 3000 Strobe X2 Clay Paky Stormy CC x2 Sunstrips x5 Skypan Light X1 Martin JEM RZ45

### EXTERNAL LIGHTING

May be brought in on request.

Central truss is on an electric winch (Maximum 250kg). 16amp and 13amp power available.

### **PROJECTORS**

#### 2 x Epson EB-2065 XGA 3LCD 5500 Lumens Projector

### <u>DJ KIT</u>

2 x Pioneer cdj 2000 nxs2 1 x Mixer DJM 900 nxs2 2 x Technics 1210 mk2

**BOOTH MONITORING** 

RCF art 315-a active x 2

AMPLIFIERS

<u>Qsc cx1102 x2</u>

### SOUND SYSTEM

x2 Martin Audio S218 Subs x2 Martin Audio W3P Tops