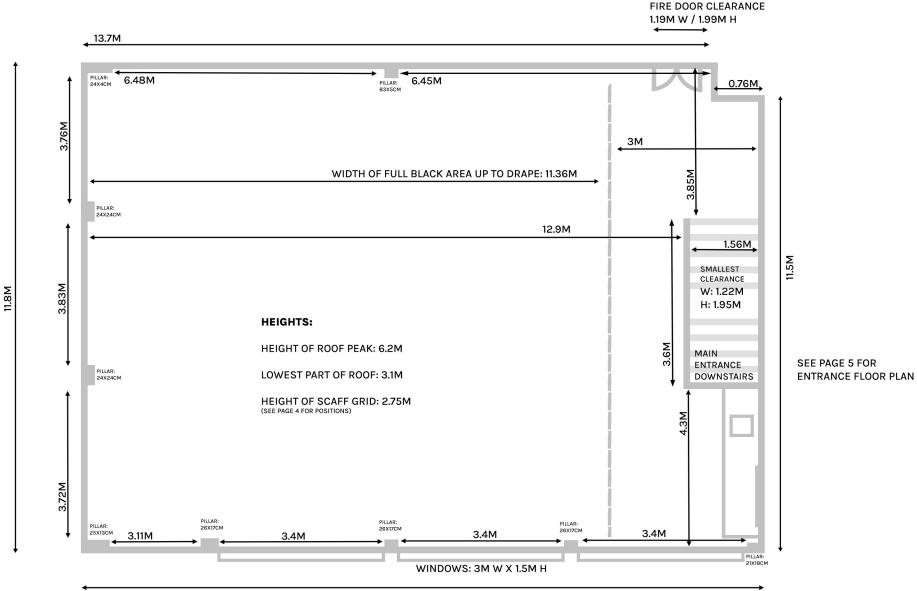

**KLATCH STUDIO / STUDIO 2: BLACK BOX** 

FIRST FLOOR. 1.800SQFT / 167.8M<sup>2</sup>

NOT TO SCALE. ALL MEASUREMENTS ARE APPROXIMATE - PLEASE ASK US IF YOU HAVE SPECIFIC REQUIREMENTS.

14.5M

NOT TO SCALE. ALL MEASUREMENTS ARE APPROXIMATE - PLEASE ASK US IF YOU HAVE SPECIFIC REQUIREMENTS.

**KLATCH STUDIO / STUDIO 2: BLACK BOX** 

FIRST FLOOR. 1.800SQFT / 167.8M<sup>2</sup>

NOT TO SCALE. ALL MEASUREMENTS ARE APPROXIMATE - PLEASE ASK US IF YOU HAVE SPECIFIC REQUIREMENTS.

**KLATCH STUDIO / STUDIO 2: BLACK BOX** 

FIRST FLOOR. 1.800SQFT / 167.8M<sup>2</sup>

NOT TO SCALE. ALL MEASUREMENTS ARE APPROXIMATE - PLEASE ASK US IF YOU HAVE SPECIFIC REQUIREMENTS.